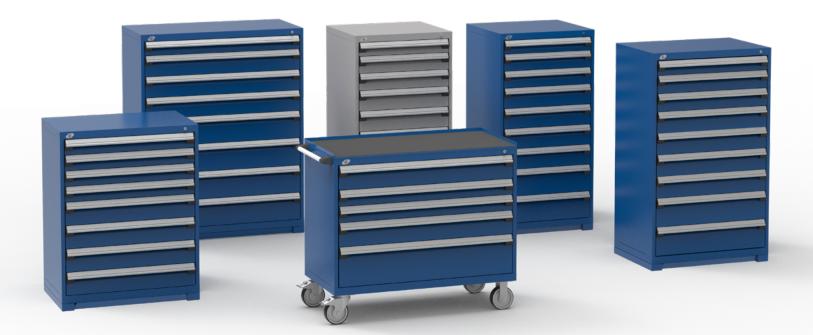

## **PRODUCTS READY TO SHIP IN 48 HOURS**

Need a robust cabinet quickly to optimize your space? To organize your parts and inventories?

Take advantage of our 48 hour fast shipping program on the most popular models.

## DISTINCTIVE FEATURES

- Heavy-duty construction with 400 lb. load capacity per drawer
- Includes welded reinforcements to provide rigidity and sturdiness to the housing
- Stylish, distinctive and timeless design
- Lifetime warranty on the drawer sliding system
- Made in North America

Cabinets include a key locking system and partitions/dividers in the drawers. The stationary version comes with a forklift base, while the mobile version is equipped with 6" wheels and security mechanisms.