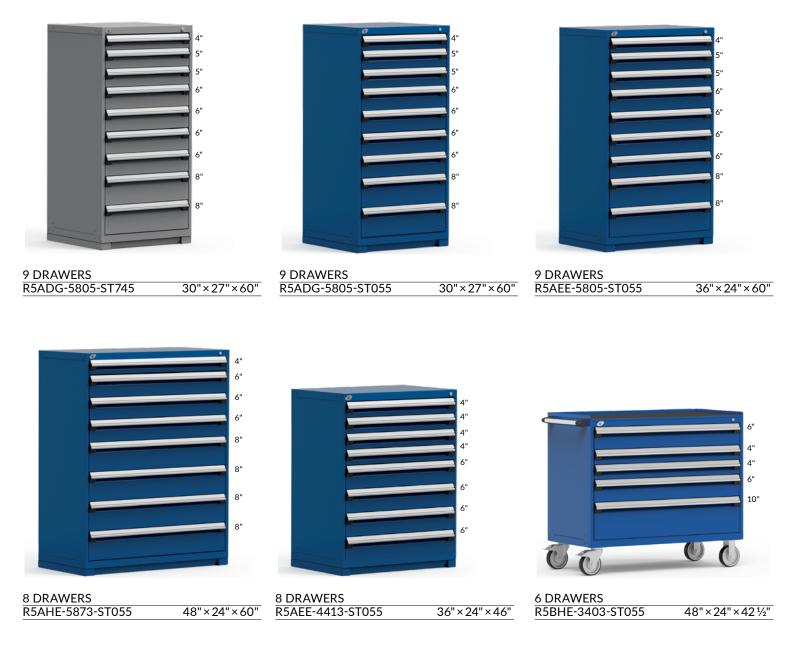

## **PRODUCTS READY TO SHIP IN 48 HOURS**

Need a robust cabinet quickly to optimize your space? To organize your parts and inventories?

Take advantage of our 48 hour fast shipping program on the most popular models.

Cabinets include a key locking system and partitions/dividers in the drawers. The stationary version comes with a forklift base, while the mobile version is equipped with 6" wheels and security mechanisms.

See Quick Ship for details or contact your local Rousseau representative.